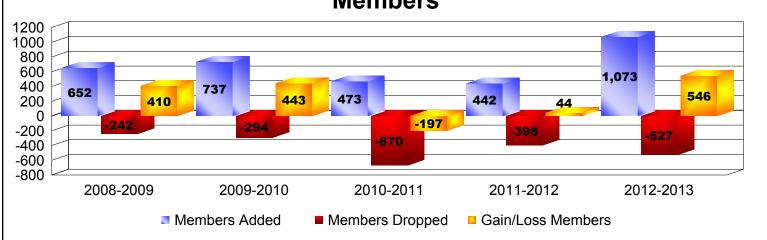

| Year                                  | New<br>Clubs | Dropped<br>Clubs | Gain/<br>Loss<br>Clubs | New<br>Members | Charter<br>Members | Reinstate<br>Members | Transfer<br>Members         | Total<br>Member<br>Added | Total<br>Members<br>Dropped | Gain/<br>Loss<br>Members |
|---------------------------------------|--------------|------------------|------------------------|----------------|--------------------|----------------------|-----------------------------|--------------------------|-----------------------------|--------------------------|
| 2008-2009                             | 17           | 0                | 17                     | 276            | 365                | 7                    | 4                           | 652                      | -242                        | 410                      |
| 2009-2010                             | 10           | 0                | 10                     | 471            | 246                | 17                   | 3                           | 737                      | -294                        | 443                      |
| 2010-2011                             | 11           | -8               | 3                      | 152            | 238                | 83                   | 0                           | 473                      | -670                        | -197                     |
| 2011-2012                             | 8            | -6               | 2                      | 266            | 160                | 12                   | 4                           | 442                      | -398                        | 44                       |
| 2012-2013                             | 22           | -7               | 15                     | 500            | 552                | 14                   | 7                           | 1073                     | -527                        | 546                      |
| Average                               | 14           | -4               | 9                      | 333            | 312                | 27                   | 4                           | 675                      | -426                        | 249                      |
| 16<br>12<br>8 - 1<br>4 -<br>0 -<br>-4 | 7            | 17               | 10                     | 10             | 11                 | 3                    | 8                           | 22                       | -7                          |                          |
| -8 2008-2009                          |              |                  | 2009-2010<br>New Clubs |                | 2010-2011          |                      | 2011-2012<br>ain/Loss Clubs |                          | 2012-2013                   |                          |
| Members                               |              |                  |                        |                |                    |                      |                             |                          |                             |                          |